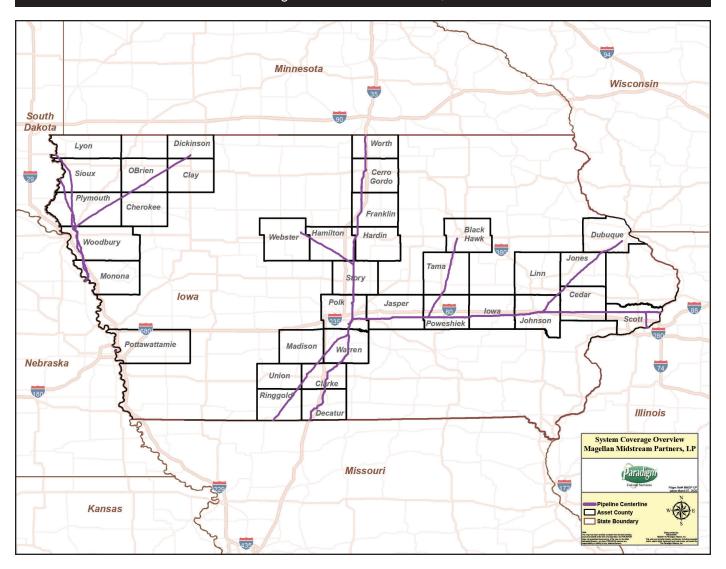

# IOWA COUNTIES OF OPERATION:

| Black Hawk  | Iowa         | Poweshiek |
|-------------|--------------|-----------|
| Cedar       | Jasper       | Ringgold  |
| Cerro Gordo | Johnson      | Scott     |
| Cherokee    | Jones        | Sioux     |
| Clarke      | Linn         | Story     |
| Clay        | Lyon         | Tama      |
| Decatur     | Madison      | Union     |
| Dickinson   | Monona       | Warren    |
| Dubuque     | O'Brien      | Webster   |
| Franklin    | Plymouth     | Woodbury  |
| Hamilton    | Polk         | Worth     |
| Hardin      | Pottawatomie |           |