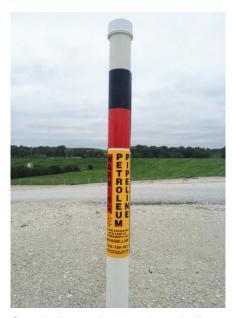

Our pipeline markers can be typically identified by the black and red bands at the top.